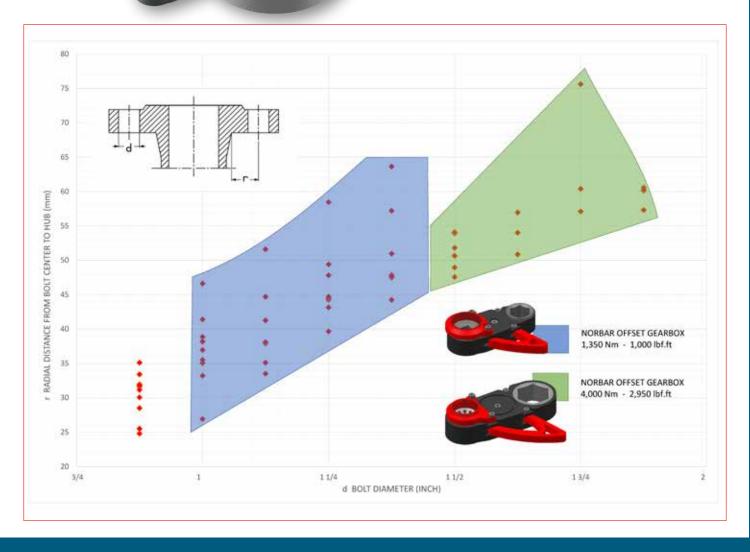

• Compatible with a range of flange configurations including ASME16.5 & API6B, bolt sizes 1" – 1 ¾" (190578) & 1 ½" – 1 ½" (180575)