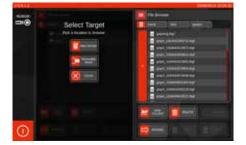

## T-BOX™ 2

Displaying 2 transducer readings simultaneously

Storage destination (left) file browser (right)

Home menu for 2 separate windows

| Model           |    | T-Box 2 |
|-----------------|----|---------|
| Part Number     |    | 43542   |
| Dimensions (mm) | Α  | 225     |
|                 | В  | 200     |
|                 | С  | 254     |
|                 | D  | 300     |
|                 | E  | 100     |
|                 | ØF | M4      |
|                 | G  | 100     |
|                 | Н  | 76      |
| Weight (kg)     |    | 5.2     |