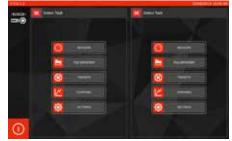

## T-BOX™ 2

Displaying 2 transducer readings simultaneously

Storage destination (left) file browser (right)

Home menu for 2 separate windows

| Model           |    | T-Box 2 |
|-----------------|----|---------|
| Part Number     |    | 43542   |
| Dimensions (mm) | Α  | 225     |
|                 | В  | 200     |
|                 | С  | 254     |
|                 | D  | 300     |
|                 | E  | 100     |
|                 | ØF | M4      |
|                 | G  | 100     |
|                 | Н  | 76      |
| Weight (kg)     |    | 5.2     |