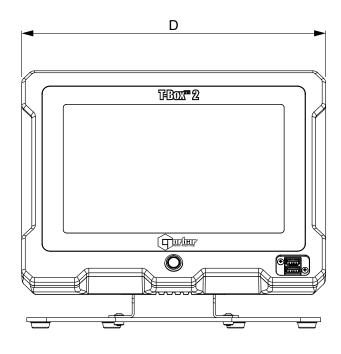

## T-BOX™ 2

Displaying 2 transducer readings simultaneously

Storage destination (left) file browser (right)

Home menu for 2 separate windows

| Model           |    | T-Box 2 |
|-----------------|----|---------|
| Part Number     |    | 43542   |
| Dimensions (mm) | Α  | 225     |
|                 | В  | 200     |
|                 | С  | 254     |
|                 | D  | 300     |
|                 | E  | 100     |
|                 | ØF | M4      |
|                 | G  | 100     |
|                 | Н  | 76      |
| Weight (kg)     |    | 5.2     |