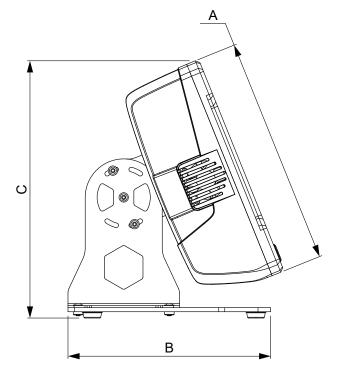

## T-BOX™ 2

Displaying 2 transducer readings simultaneously

Storage destination (left) file browser (right)

Home menu for 2 separate windows

| Model           |    | T-Box 2 |
|-----------------|----|---------|
| Part Number     |    | 43542   |
| Dimensions (mm) | Α  | 225     |
|                 | В  | 200     |
|                 | С  | 254     |
|                 | D  | 300     |
|                 | E  | 100     |
|                 | ØF | M4      |
|                 | G  | 100     |
|                 | Н  | 76      |
| Weight (kg)     |    | 5.2     |