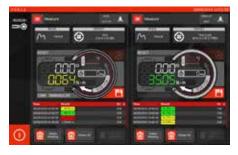

## T-BOX™ 2

Displaying 2 transducer readings simultaneously

Storage destination (left) file browser (right)

Home menu for 2 separate windows

| Model           |    | T-Box 2 |
|-----------------|----|---------|
| Part Number     |    | 43542   |
| Dimensions (mm) | Α  | 225     |
|                 | В  | 200     |
|                 | С  | 254     |
|                 | D  | 300     |
|                 | E  | 100     |
|                 | ØF | M4      |
|                 | G  | 100     |
|                 | Н  | 76      |
| Weight (kg)     |    | 5.2     |