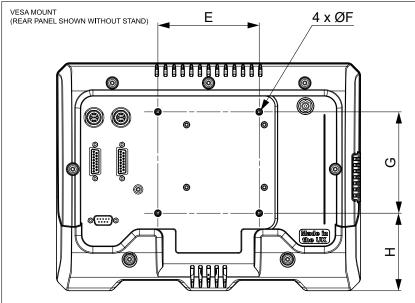

## T-BOX™ 2

Displaying 2 transducer readings simultaneously

Storage destination (left) file browser (right)

Home menu for 2 separate windows

| Model           |    | T-Box 2 |
|-----------------|----|---------|
| Part Number     |    | 43542   |
| Dimensions (mm) | Α  | 225     |
|                 | В  | 200     |
|                 | С  | 254     |
|                 | D  | 300     |
|                 | E  | 100     |
|                 | ØF | M4      |
|                 | G  | 100     |
|                 | Н  | 76      |
| Weight (kg)     |    | 5.2     |

T-Box<sup>™</sup> 2 back panel allows for 2 transducers to connect simultaneously, 1 RS-232 serial port and 2 ancilliary ports

NOTE: T-Box™ 2 is currently in development and is subject to change, therefore the information provided may alter upon the launch of the product.